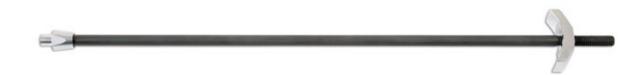

## **Rear Wheel Alignment Tool - for Triumph**

Rear wheel alignment tool for Triumph Thunderbird motorcycles from 2014 (1600cc / 1700cc).

## **Additional Information**

- Applications: Thunderbird Commander, LT and Storm motorcycles from 2014 (1600cc/1700cc). Equivalent to OEM T3880148.
- · Helps to prevent "chirping" belts when a belt is not correctly aligned or tensioned.
- Tool fits through the rear wheel axle and gives a reference point both sides of the swing arm to allow correct measurements to be taken.
- The tool should be used with a Belt Tension Gauge Laser Part No. 6956 & a Laser Vernier Caliper Part No. 5087.
- · Use with 12mm wrench. Shaft 350mm long.